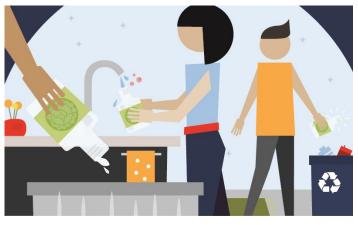

Be sure your recyclables are empty, clean & dry before you toss them in the recycling container.

Food Contaminated Pizza Boxes Food Contaminated Paper Plates, Napkins, and To-go Containers Styrofoam Aerosol Cans