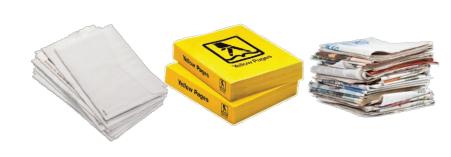

# Missoula Recyclery

3207 W Broadway Missoula, MT 59802 (406) 721- 1120 Drop-off open 24/7 Staffed 8 AM - 3:30 PM Mon - Fri • 8 AM - 12 PM Sa

## We accept the following items for **FREE**:

### Cardboard

Corrugated cardboard • Brown paper grocery bags

## Paper

White office paper • Magazines • Newspapers • Phone books





#### Metals

Clean aluminum, steel & tin cans

Ask about our BUY BACK program for automotive batteries & non-ferrous metals (aluminum, copper, brass, lead & more).

#### Plastics

#1 PETE bottles & clamshells • NO LIDS Translucent #2 jugs • No colored #2 plastic





All materials must be EMPTY, CLEAN and DRY. Keep recyclables loose- no bags.

To recycle more materials, sign up for our All-In-One curbside recycling.