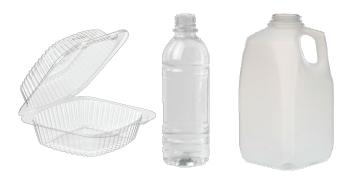

#### Plastics

#1 PETE bottles & clamshells • NO LIDS Translucent #2 jugs • No colored #2 plastic

All materials must be EMPTY, CLEAN and DRY. Keep recyclables loose- no bags.

To recycle more materials, sign up for our All-In-One curbside recycling.