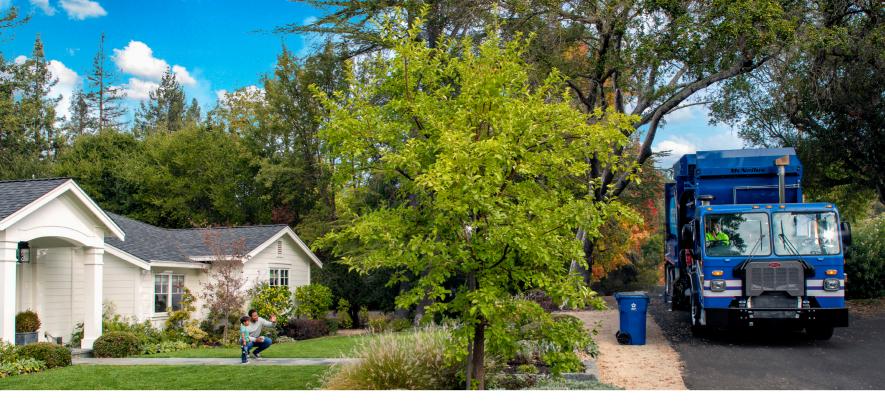

# Town of Elsmere

Trash is collected each Thursday. Recycling and yard waste are collected on Friday. Major holidays will delay pickup by one day. Place carts out on the street the night before pickup and bring them in by 7 p.m. on the day of collection.