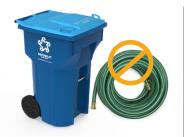

No food, liquid or diapers in the container. All containers are to be **Empty. Clean. Dry**™ before recycling.

No plastic bags of any kind in the recycling container.
DO NOT BAG
RECYCLABLES!

No hangers in the recycling container. NO HOSES, WIRES, CHAINS or ELECTRONICS.