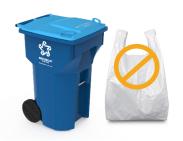

No food, liquid or diapers in the container. All containers are to be **Empty. Clean. Dry**™ before recycling.

No plastic bags of any kind in the recycling container.
DO NOT BAG
RECYCLABLES!

No hangers in the recycling container. NO HOSES, WIRES, CHAINS or ELECTRONICS.