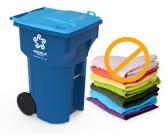

No clothes (or linens) in the recycling container. Use donation programs to get rid of clothing or linens.

Visit RecyclingSimplified.com today to become a better recycler!

We'll handle it from here."