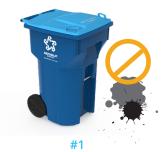

No food, liquid or diapers in the container. All containers are to be **Empty. Clean. Dry**™ before recycling.

No plastic bags of any kind in the recycling container.
DO NOT BAG
RECYCLABLES!

No hangers in the recycling container. NO HOSES, WIRES, CHAINS or ELECTRONICS.