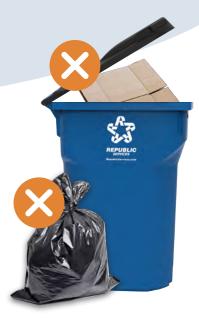

## Lid Closure and Overfilled Carts

It has come to our attention that overloaded trash carts have become a growing problem in the area. In order to guarantee your trash is hauled away as expected, it is important to ensure carts do not become overloaded.

- Effective April 1, 2024, all trash must be contained inside a Republic Services-supplied cart.
- The cart lid must be closed in order for the cart to be serviced.
- Additional carts can be ordered for a small monthly fee by calling **208.345.1265**.