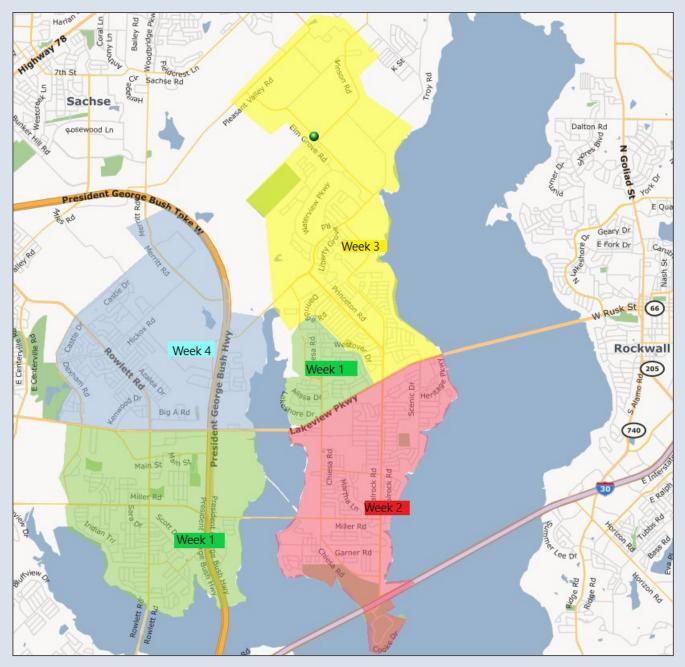

## 2024 Collection Schedule

All brush and bulk must be out Monday by 7 a.m. on your service week. The maximum allotted size is 8 cubic yards per collection (example: 1 stove equals 1 cubic yard of material). Solid waste collection schedule remains the same. Please visit **RepublicServices.com/rowlett** to view the collection calendar and map.

Week 1 Bulk (far east section) boundary, east of the lake and north of Lakeview Parkway Westover Hills Drive West | Timber Ridge Drive South off Chiesa Road | Maplewood Drive South