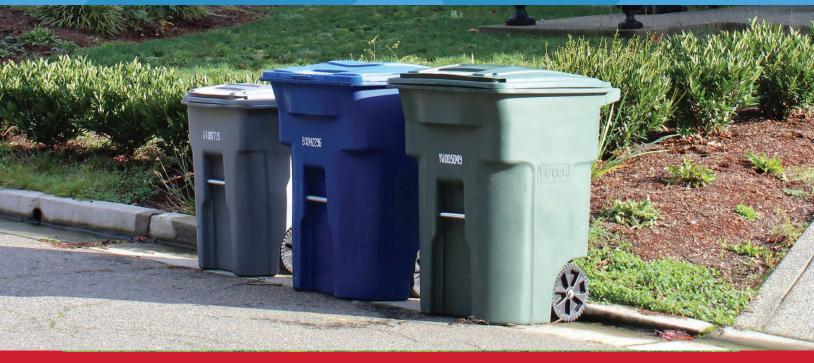

# Recycling

Empty. Clean. Dry.

- **☑** Do not bag recyclables
- **☑** No plastic grocery bags

To find a drop-off location, visit **PlasticFilmRecycling.org** 

✓ Extra recyclables may be set out in boxes, paper bags or 32-gallon cans marked "recycle" next to recycling cart

**Paper** 

Cardboard (flatten) Max of 3 ft. x 3 ft.

**Metal Containers** 

**Glass Bottles & Jars** 

Plastic Cups, Tubs, Bottles & Jugs

NO RESIDUAL FOOD OR LIQUID

**NO SHREDDED PAPER** 

**NO PLASTIC BAGS** 

# Composting

Compost yard waste, food scraps and food-soiled paper. No plastic. Max. weight 55 lbs.

- **☑** No plastic bags
- ✓ No rocks, dirt or bark
- ☑ Extra yard waste may be collected in paper bags, 32-gallon cans or boxes 3ft. x 3ft. x 3ft. max. Clearly label as "yard waste." Fees apply.

Plants & Yard Waste

Fruits & Vegetables

Meat, Bones & Leftovers

Dairy, Eggs, Bread & Coffee Grounds

**Food-Soiled Paper** 

**NO SHREDDED PAPER** 

**NO PLASTIC BAGS** 

## Trash

Please bag all trash. Max. weight 55 lbs.

- **☑** No hazardous waste
- **☑** No hot ashes or coals
- ☑ Bag all trash
- ☑ Extras may be collected in securely tied plastic bags and clearly labeled as "trash". Fees apply.

**Packaging** 

Polystyrene Foam

Diapers & Pet Waste

**Household Items** 

**Small Items** 

# Help Us Help You

A Reminder About Proper Cart Placement

- Please place carts at the curb by 7 a.m. (DO NOT block sidewalks).
- Place 2 feet apart with the lids opening toward the street.
- Keep at least 3 feet away from cars, trees or mailboxes (our truck arms need clear overhead access to empty carts).