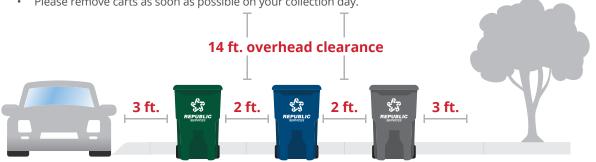

# Help Us Help You

A Reminder About Proper Cart Placement

- Please place carts at the curb by 7 a.m. (DO NOT block sidewalks).
- Place 2 feet apart with the lids opening toward the street.
- Keep at least 3 feet away from cars, trees or mailboxes (our truck arms need clear overhead access to empty carts).

• Please remove carts as soon as possible on your collection day.

RepublicServices.com/municipality/north-bend-wa

206.682.9730