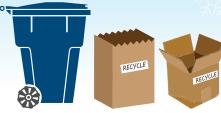

**Extra Garbage:** Place securely tied plastic bags labeled "GARBAGE" (max 65lb weight limit) next to the cart or a 32gal lidded can.

**Extra Recycling:** Box, bundle, or place in brown paper bags, label "RECYCLING," and place next to recycling cart. Do NOT place items in plastic bags.