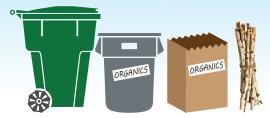

**Extra Organics:** Place in paper bags, 32gal lidded can (65lb limit), or bundles tied with twine (4'x2' limit) and label "ORGANICS". NO food scraps outside of cart.