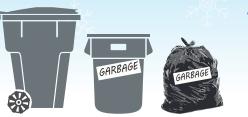

**Extra Garbage:** Place securely tied plastic bags labeled "GARBAGE" (max 65lb weight limit) next to the cart or a 32gal lidded can.

**Extra Recycling:** Box, bundle, or place in brown paper bags, label "RECYCLING," and place next to recycling cart. Do NOT place items in plastic bags.