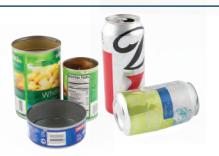

#### Metal

**√ PREPARATION** Empty - Quick Rinse -Dry - Labels Okay

• Beverage & Food Cans

Glass