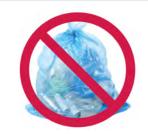

#### X No food or liquid.

- Put recyclables in the bin loose. Do not bag or box.
- Have a question about recycling? Find answers online or by phone: