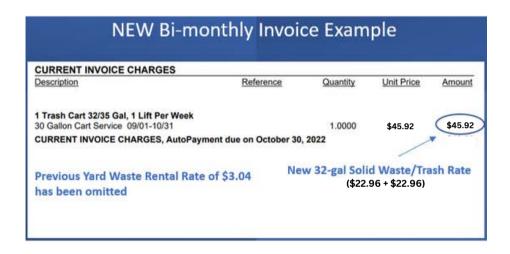

\*Residential customers are invoiced on a bimonthly basis. The rates above are monthly and based on the size of your black trash cart. The new monthly rate now includes the black trash cart, blue recycling cart, and green organics cart in the same price.

We will no longer be servicing customer-owned carts. Single-family residential customers may request 1 additional green cart included in their monthly rate, at no additional cost, for a total of 2 green organics carts. If you would like to request this service, please call 619.421.9400. Any additional 3rd green cart will be charged an additional monthly rental rate. Previous rental rates for green carts have been omitted and will no longer show on your invoice.