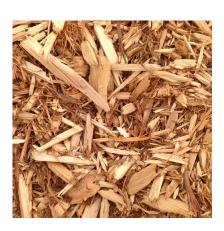

## **Pro-Chip Mulch**

Republic Services Pro-Chip Mulch is manufactured at Newby Island Landfill. Pro-Chip Mulch is made from clean dimensional lumber and recycled pallets. The recycled wood is ground through a 2-inch minus screen and ran over two magnetic heads.

| Specifications                             | Particle Size                                |
|--------------------------------------------|----------------------------------------------|
| Pro-Chip Mulch is manufactured from clean, | 1" – 2", and not less than 3/8" in width and |
| recycled wood.                             | 1/16" in thickness.                          |
|                                            | *Material is unscreened and contains fines.  |