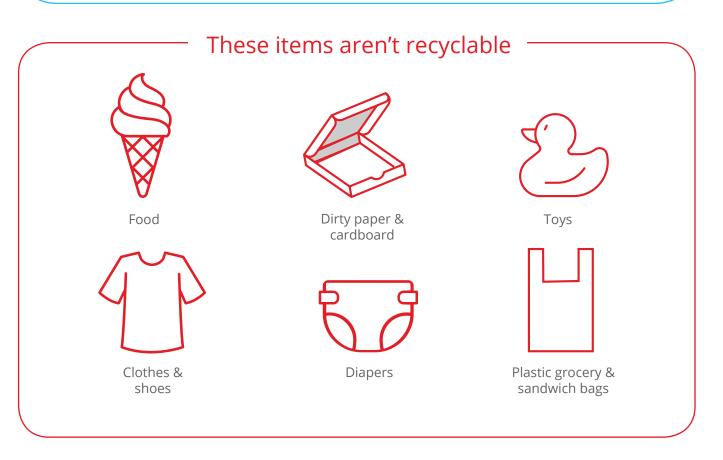

Know what to throw. Make sure your recycling container only contains cardboard, paper, metal cans, plastic bottles and jugs.

Empty. Clean. Dry. Keep recyclables free from food and liquid. A ketchupy ketchup bottle can contaminate a whole truck of recyclables!