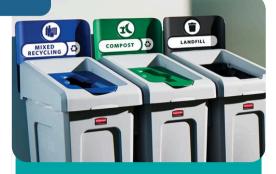

Provide sufficient,
properly sized, and
accessible containers
with clear labels or
colors - green for
organics, blue for
recycling, & black/grey
for trash - for all
employees, contractors,
customers, and tenants.

# WHAT GOES IN EACH CONTAINER?