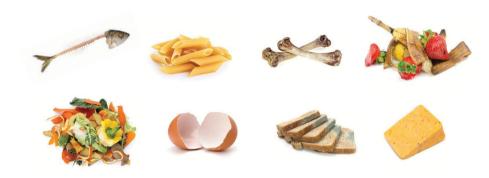

## **Organics**

No plastic or compostable bags accepted. Paper bags are acceptable.

### **Food Waste Only**

Clear plastic bags for disposing of food are acceptable.