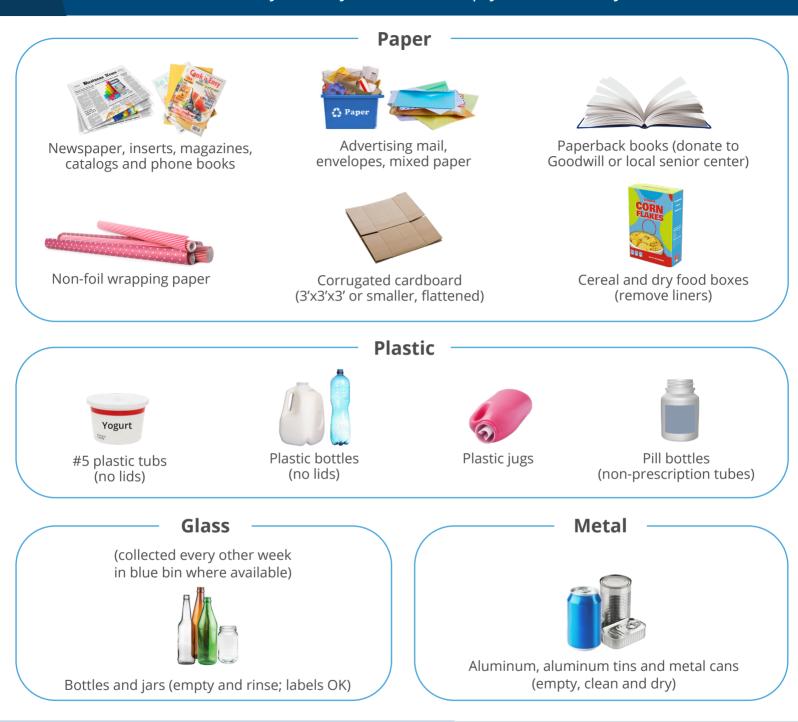

## **Harrisburg Recycling**

Make sure your recyclables are empty, clean and dry.

#### How to prepare your recyclables:

- All containers, bottles, cans and jars should be empty, clean and dry
- All recycling should go into the recycling cart
- No food waste, liquid or plastic bags
- Do NOT bag or box recyclables; leave loose
- All recyclables should fit in your recycling cart with the lid closed (if you have large cardboard, bring it to our Recycling Depot)