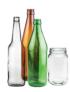

#### **Glass**

(collected every other week in blue bin where available)

Bottles and jars (empty and rinse; labels OK)