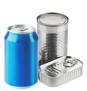

## **Linn County Recycling**

Make sure your recyclables are empty, clean and dry.

### **Paper**



Newspaper, inserts, magazines, catalogs and phone books



Advertising mail, envelopes, mixed paper



Paperback books (donate to Goodwill or local senior center)



Corrugated cardboard (3'x3'x3' or smaller, flattened)



Cereal and dry food boxes (remove liners)

## Plastic



Non-foil wrapping paper

#5 plastic tubs (no lids)



Plastic bottles (no lids)



Plastic jugs



Pill bottles (non-prescription tubes)

#### **Glass**

(collected every other week in blue bin where available)



Bottles and jars (empty and rinse; labels OK)

#### Metal



Aluminum, aluminum tins and metal cans (empty, clean and dry)

## Cart Color: Brown | Cart Size: 64-gallon

## How to prepare your recyclables:

- All containers, bottles, cans and jars should be empty, clean and dry
- All recycling should go into the recycling cart
- No food waste, liquid or plastic bags
- Do NOT bag or box recyclables; leave loose
- All recyclables should fit in your recycling cart with the lid closed (if you have large cardboard, bring it to our Recycling Depot)



# **Linn County**





Sustainability in Action

**Set carts out by 5 a.m.** Set carts out with handles toward the house. Do not block cars, bike lanes, mailboxes, sidewalks or driveways. Remove carts as soon as possible after collection.

**Note: Drivers work on all holidays.** There will be no delays in c