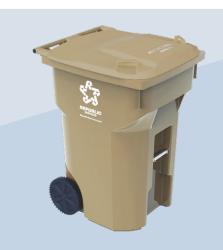

## Cart Color: Brown | Cart Size: 64-gallon

## How to prepare your recyclables:

- All containers, bottles, cans and jars should be empty, clean and dry
- All recycling should go into the recycling cart
- No food waste, liquid or plastic bags
- Do NOT bag or box recyclables; leave loose
- All recyclables should fit in your recycling cart with the lid closed (if you have large cardboard, bring it to our Recycling Depot)