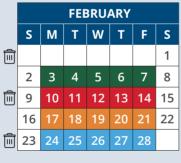

**Glass Recycling** - Glass is picked up once per month. Please visit **RepublicServices.com/municipality/corvallis-or** or **Corvallisoregon.gov** to check the city map to find out which color week your glass is collected.

#### Household Hazardous Waste Events (110 NE Walnut Blvd., Corvallis, OR 97330)

Saturday, February 8; Saturday, May 10; Saturday, August 9 and Saturday, November 8 (from 9 a.m. - 2 p.m.)

**Christmas Tree Pickup** - Monday, December 29, 2025 - Friday, January 16, 2026. Place your tree curbside on your regular service day (all decorations must be removed; no flocked trees).

#### **Glass Collection Calendar**

Garbage pickup week

| JANUARY |    |    |    |    |    |    |  |  |  |  |
|---------|----|----|----|----|----|----|--|--|--|--|
| S       | М  | Т  | w  | Т  | F  | S  |  |  |  |  |
|         |    |    | 1  | 2  | 3  | 4  |  |  |  |  |
| 5       | 6  | 7  | 8  | 9  | 10 | 11 |  |  |  |  |
| 12      | 13 | 14 | 15 | 16 | 17 | 18 |  |  |  |  |
| 19      | 20 | 21 | 22 | 23 | 24 | 25 |  |  |  |  |
| 26      | 27 | 28 | 29 | 30 | 31 |    |  |  |  |  |
|         |    |    |    |    |    |    |  |  |  |  |