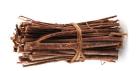

#### Yard Debris/Escombros de Jardín

#### Available Cart Sizes: 32-Gallon, 64-Gallon, 96-Gallon

- ✓ Cedar Grove-approved compostable bags are OK
- ✓ Extras may be placed in paper lawn bags, boxes or cans clearly labeled "yard waste". Untreated wood/ branches may be bundled with natural twine (max is 4 ft. x 2 ft.) No food scraps in extra containers.