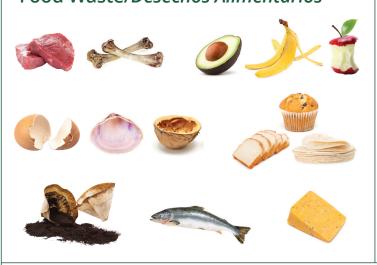

### Food & Yard Waste/ Papel con Manchas de Comida

Yard waste, food scraps and food-soiled paper.

Desechos de jardín, restos de comida y papel contaminado con comida.

#### Food Waste/Desechos Alimentarios

#### Food-Soiled Paper/Papel con manchas de comida