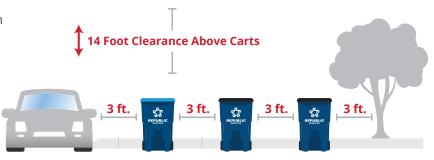

# **Cart Placement**

Set carts out by 7 a.m. with handles facing toward the house. Do not block cars, mailboxes, sidewalks or roadways. Remove carts as soon as possible after collection.