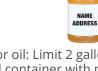

Motor oil: Limit 2 gallons per residence. Label container with name and address. Place in clear, plastic jugs with screw-top. Leave next to recycling cart for collection.

Rigid plastics: 5-gallon buckets, PVC pipe, plastic lawn furniture, coolers, plastic laundry baskets, etc.