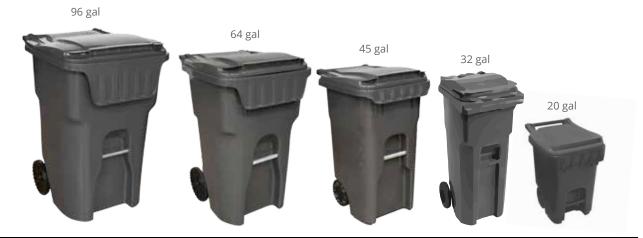

## Residential Carts

Sizes and Weight Restrictions For Garbage, Recycling, and Yard Waste

| 13 gallon (G,YW)             | 20 gallon (G)                  | 32 gallon (G, YW, R)           |
|------------------------------|--------------------------------|--------------------------------|
| Household                    | Household                      | Household                      |
| 1-2 people                   | 2-3 people                     | 3-4 people                     |
| Dimensions                   | Dimensions                     | Dimensions                     |
| 12" w x 11" d x 27" h        | 19.6" w x 18.9" d x 28.73 " h  | 19.24" w x 24.25" d x 38.5" h  |
| Weight limitation: 20 lbs    | Weight limitation: 30 lbs      | Weight limitation: 60 lbs      |
| 45 gallon (G)                | 64 gallon (G, YW, R)           | 96 gallon (G, YW, R)           |
| Household                    | Household                      | Household                      |
| 4-5 people                   | 5-8 people                     | 9-12 people                    |
| Dimensions                   | Dimensions                     | Dimensions                     |
| 23.5" w x 28.75" d x 37.5" h | 24.25" w x 31.75" d x 41.75" h | 29.75" w x 35.25" d x 43.25" h |
| Weight limitation: 90 lbs*   | Weight limitation: 120 lbs*    | Weight limitation: 180 lbs*    |

Household size is an estimate

G- Garbage; YW- Food/Yard Waste; R- Recycle

To change your cart size, please contact customer service at 206-682-9735. Each cart exchange will be charged \$16.75. Carts are delivered within 7 business days, or customers may pick up carts at our Kent office located at 22010 76th Avenue South.

<sup>\*</sup>Customer-owned cans/carts CANNOT exceed 60 lbs.

<sup>\*</sup>Extra garbage charges may apply to carts with raised lids. Cart lids must close completely.

<sup>\*</sup>Avoid over packing your cart as contents may not fully empty when the cart is serviced.